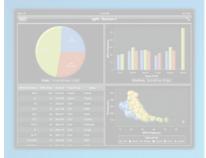

#### **DESIGNER**

 Create dashboard style reports for web or mobile

## SAS® VISUAL DESIGNER

- Design tool for creating reports and dashboards
- Leverage existing Explorations and tables to create reports
- WYSIWYG design
- Integrated report designer and viewer
- Use multiple data sources
- Report object interactions / prompts
- Export data to Excel and CSV/TSV document formats
- Report Comments