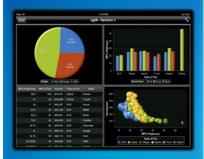

## SAS® VISUAL ANALYTICS EXPLORER

- Data exploration and discovery
- Visualize your data to find relationships, trends, discrepancies etc.
- Auto-Charting
- Various Visuals: Cross tabs, Bar-Charts, Line Charts, Scatter Plots, Bubble Plots, Geo Maps, and others
- Consumable Analytics: Correlations (Relationships) and Regression (Linear, Best Fit), Summary statistics
- Dynamic Hierarchies Drill Down, Drill Across Siblings
- Save and share your exploration
- Export as Reports and PDF

## SAS® VISUAL ANALYTICS VIEWER

- Visualize reports previously created
  - Multiple data sources
  - Interactions
  - Tables and Explorations
- Collaboration via commenting
- "Adaptive presentation" build once, deploy on any channel & device