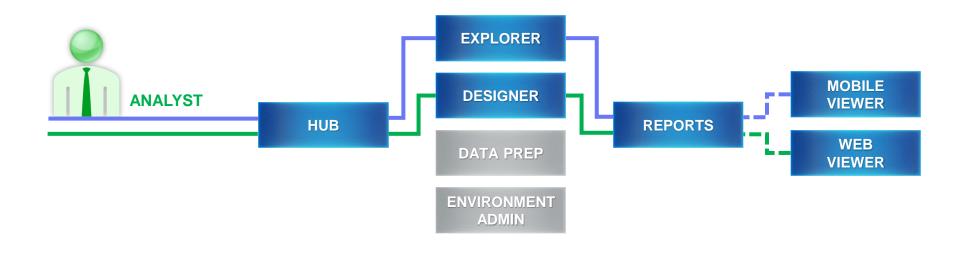

## **ANALYST**

# SAS® VISUAL ANALYTICS ENABLES THE DELIVERY OF FASTER, MORE ACCURATE INSIGHTS FOR MORE CONFIDENT DECISIONS

#### **EXPLORER**

 Perform ad-hoc analysis and data discovery

#### **DESIGNER**

 Create dashboard style reports for web or mobile