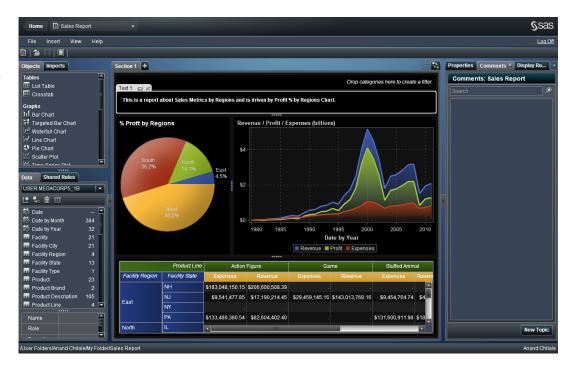

## SAS® VISUAL DESIGNER

- Design tool for creating reports and dashboards
- Leverage existing Explorations and tables to create reports
- WYSIWYG design
- Integrated report designer and viewer
- Use multiple data sources
- Report object interactions / prompts
- Export data to Excel and CSV/TSV document formats
- Report Comments

## SAS® VISUAL ANALYTICS VIEWER

- Visualize reports previously created
  - Multiple data sources
  - Interactions
  - Tables and Explorations
- Collaboration via commenting
- "Adaptive presentation" build once, deploy on any channel & device