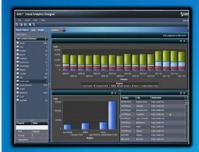

## SAS® VISUAL DESIGNER

- Design tool for creating reports and dashboards
- Leverage existing Explorations and tables to create reports
- WYSIWYG design
- Integrated report designer and viewer
- Use multiple data sources
- Report object interactions / prompts
- Export data to Excel and CSV/TSV document formats
- Report Comments