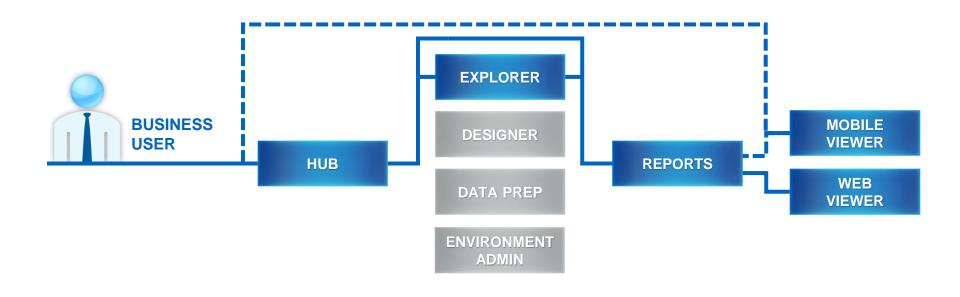

### **BUSINESS** SAS® VISUAL ANALYTICS EMPOWERS ANALYTICS-BASED **USER** INFORMATION SHARING AND INSIGHT DISCOVERY

### **OFFERS A SINGLE SOLUTION**

**EXPLORE** 

**DISCOVER** 

**REPORT** 

**DELIVER** 

## **SAS® VISUAL** DELIVERS A SINGLE SOLUTION **ANALYTICS** FOR FASTER, SMARTER DECISIONS

**Central Entry Point** 

Integration

Role-based Views