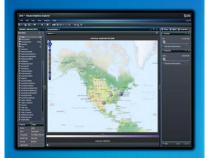

## SAS® VISUAL ANALYTICS EXPLORER

- Data exploration and discovery
- Visualize your data to find relationships, trends, discrepancies etc.
- Auto-Charting
- Various Visuals: Cross tabs, Bar-Charts, Line Charts, Scatter Plots, Bubble Plots, Geo Maps, and others
- Consumable Analytics: Correlations (Relationships) and Regression (Linear, Best Fit), Summary statistics
- Dynamic Hierarchies Drill Down, Drill Across Siblings
- Save and share your exploration
- Export as Reports and PDF