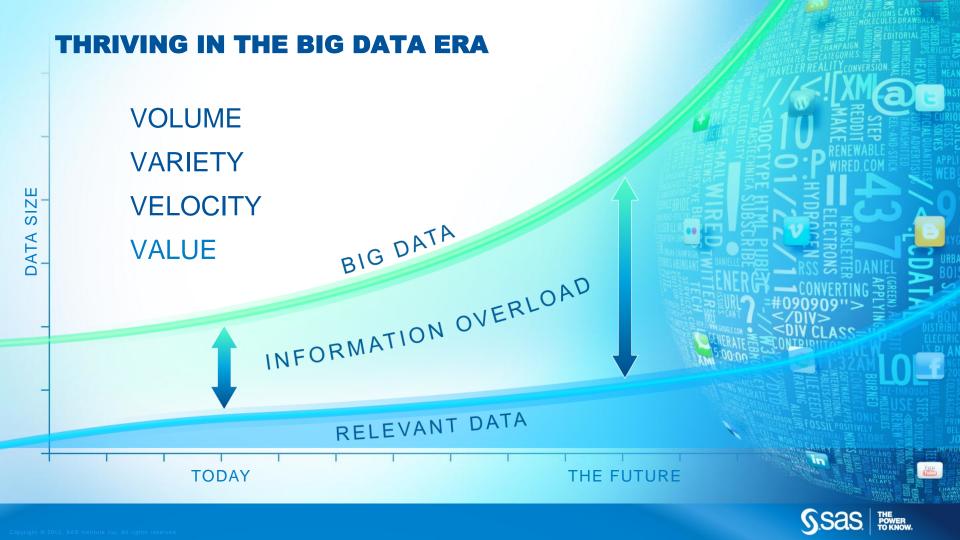

#### **BIG DATA IS RELATIVE NOT ABSOLUTE**

## Big Data (Noun)

Data of such volume, variety or velocity that an organization must move *beyond its comfort zone* technologically to derive intelligence for effective decisions.

## TURN CHALLENGE INTO OPPORTUNITY

- 53% leverage half of their valuable data
- 24% believe vast amounts of important data goes untapped