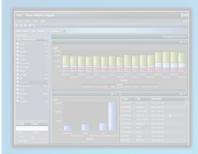

#### **DESIGNER**

 Create dashboard style reports for web or mobile

## SAS® VISUAL DESIGNER

- Design tool for creating reports and dashboards
- Leverage existing Explorations and tables to create reports
- WYSIWYG design
- Integrated report designer and viewer
- Use multiple data sources
- Report object interactions / prompts
- Export data to Excel and CSV/TSV document formats
- Report Comments