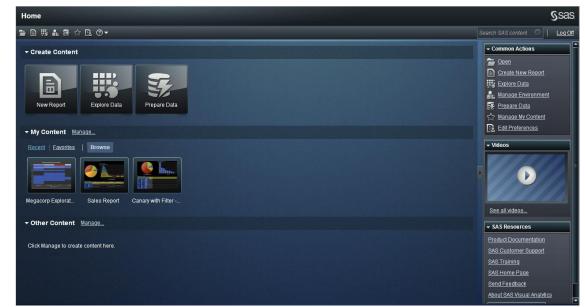

## SAS® VISUAL HUB

- Home page for all users
- Role based views
- Navigation to varied end user actions
  - Data Exploration
  - Report Creation
  - Report Viewing
- Administration tasks
  - Data Preparation and Monitoring
- Favourites and Search
- Collaboration via commenting