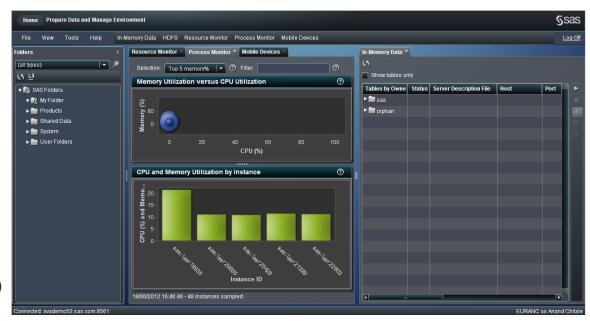

#### DATA PREPARATION

- Monitor SAS<sup>®</sup> LASR<sup>™</sup> Analytic server
- Load and join data
- Create calculated columns

#### **DATA PREPARATION**

- Monitor SAS<sup>®</sup> LASR<sup>™</sup> Analytic server
- Load and join data
- Create calculated columns

#### **DATA PREPARATION**

- Prepare Data
  - Join multiple data tables
  - Calculated columns (full expression builder)
  - Filter columns and rows
  - Load tables in memory
  - Apply security
  - Export SAS code
- Manage Environment
  - Resource (CPU, I/O, Memory)
  - Process (user session focused)
  - Mobile device logging history and blacklisting