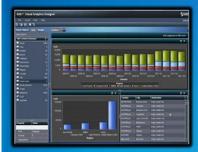

#### **DESIGNER**

 Create dashboard style reports for web or mobile

## SAS® VISUAL DESIGNER

- Design tool for creating reports and dashboards
- Leverage existing Explorations and tables to create reports
- WYSIWYG design
- Integrated report designer and viewer
- Use multiple data sources
- Report object interactions / prompts
- Export data to Excel and CSV/TSV document formats
- Report Comments