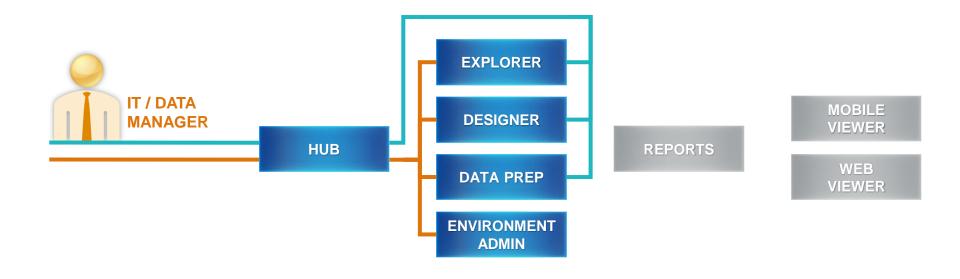

### IT / SAS® VISUAL ANALYTICS PROVIDES THE IDEAL BALANCE **DATA MANAGER** OF DATA MANAGEMENT AND USER ACCESSIBILITY

#### DATA PREPARATION

- Monitor SAS<sup>®</sup> LASR<sup>™</sup> Analytic server
- Load and join data
- Create calculated columns

## SAS® VISUAL HUB

- Home page for all users
- Role based views
- Navigation to varied end user actions
  - Data Exploration
  - Report Creation
  - Report Viewing
- Administration tasks
  - Data Preparation and Monitoring
- Favourites and Search
- Collaboration via commenting

#### **DATA PREPARATION**

- Monitor SAS<sup>®</sup> LASR<sup>™</sup> Analytic server
- Load and join data
- Create calculated columns

#### **DATA PREPARATION**

- Prepare Data
  - Join multiple data tables
  - Calculated columns (full expression builder)
  - Filter columns and rows
  - Load tables in memory
  - Apply security
  - Export SAS code
- Manage Environment
  - Resource (CPU, I/O, Memory)
  - Process (user session focused)
  - Mobile device logging history and blacklisting