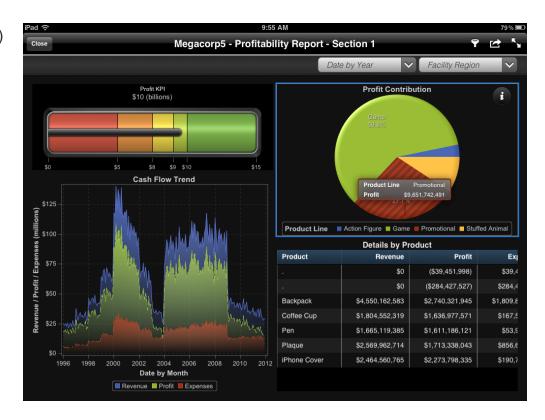

#### **MOBILE BI**

 Native iOS application that delivers interactive reports created in the designer

#### **MOBILE BI**

## SAS® VISUAL MOBILE

- Native apps for iPad (Android in next release)
- Leverage existing SAS security
- Security focused with support for device encryption, remote wipe, blacklisting, SSL connections etc.
- Highly visual and interactive
- Offline capabilities