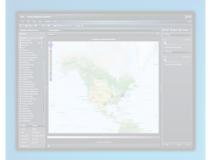

#### **EXPLORER**

 Perform ad-hoc analysis and data discovery

## SAS® VISUAL ANALYTICS EXPLORER

- Data exploration and discovery
- Visualize your data to find relationships, trends, discrepancies etc.
- Auto-Charting
- Various Visuals: Cross tabs, Bar-Charts, Line Charts, Scatter Plots, Bubble Plots, Geo Maps, and others
- Consumable Analytics: Correlations (Relationships) and Regression (Linear, Best Fit), Summary statistics
- Dynamic Hierarchies Drill Down, Drill Across Siblings
- Save and share your exploration
- Export as Reports and PDF