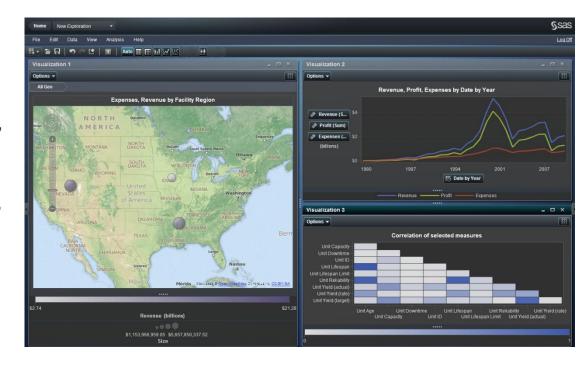

## SAS® VISUAL ANALYTICS EXPLORER

- Data exploration and discovery
- Visualize your data to find relationships, trends, discrepancies etc.
- Auto-Charting
- Various Visuals: Cross tabs, Bar-Charts, Line Charts, Scatter Plots, Bubble Plots, Geo Maps, and others
- Consumable Analytics: Correlations (Relationships) and Regression (Linear, Best Fit), Summary statistics
- Dynamic Hierarchies Drill Down, Drill Across Siblings
- Save and share your exploration
- Export as Reports and PDF

## SAS® VISUAL ANALYTICS VIEWER

- Visualize reports previously created
  - Multiple data sources
  - Interactions
  - Tables and Explorations
- Collaboration via commenting
- "Adaptive presentation" build once, deploy on any channel & device