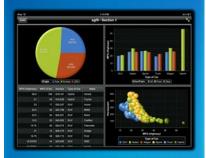

## SAS® VISUAL ANALYTICS VIEWER

- Visualize reports previously created
  - Multiple data sources
  - Interactions
  - Tables and Explorations
- Collaboration via commenting
- "Adaptive presentation" build once, deploy on any channel & device