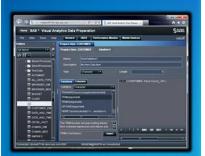

#### DATA PREPARATION

- Monitor SAS<sup>®</sup> LASR<sup>™</sup> Analytic server
- Load and join data
- Create calculated columns

#### **DATA PREPARATION**

- Monitor SAS<sup>®</sup> LASR<sup>™</sup> Analytic server
- Load and join data
- Create calculated columns

#### **DATA PREPARATION**

- Prepare Data
  - Join multiple data tables
  - Calculated columns (full expression builder)
  - Filter columns and rows
  - Load tables in memory
  - Apply security
  - Export SAS code
- Manage Environment
  - Resource (CPU, I/O, Memory)
  - Process (user session focused)
  - Mobile device logging history and blacklisting