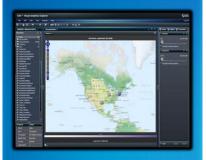

#### **EXPLORER**

 Perform ad-hoc analysis and data discovery

## SAS® VISUAL ANALYTICS EXPLORER

- Data exploration and discovery
- Visualize your data to find relationships, trends, discrepancies etc.
- Auto-Charting
- Various Visuals: Cross tabs, Bar-Charts, Line Charts, Scatter Plots, Bubble Plots, Geo Maps, and others
- Consumable Analytics: Correlations (Relationships) and Regression (Linear, Best Fit), Summary statistics
- Dynamic Hierarchies Drill Down, Drill Across Siblings
- Save and share your exploration
- Export as Reports and PDF