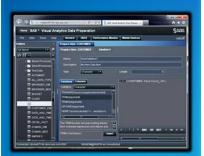

#### DATA PREPARATION

- Monitor SAS<sup>®</sup> LASR<sup>™</sup> Analytic server
- Load and join data
- Create calculated columns

#### **DATA PREPARATION**

- Monitor SAS<sup>®</sup> LASR<sup>™</sup> Analytic server
- Load and join data
- Create calculated columns

#### **DATA PREPARATION**

- Prepare Data
  - Join multiple data tables
  - Calculated columns (full expression builder)
  - Filter columns and rows
  - Load tables in memory
  - Apply security
  - Export SAS code
- Manage Environment
  - Resource (CPU, I/O, Memory)
  - Process (user session focused)
  - Mobile device logging history and blacklisting