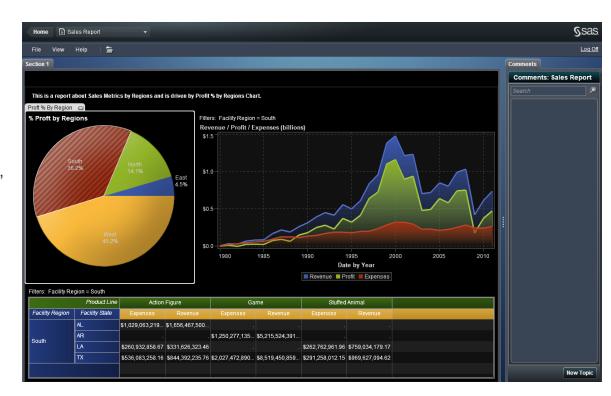

## SAS® VISUAL DESIGNER

- Design tool for creating reports and dashboards
- Leverage existing Explorations and tables to create reports
- WYSIWYG design
- Integrated report designer and viewer
- Use multiple data sources
- Report object interactions / prompts
- Export data to Excel and CSV/TSV document formats
- Report Comments

## SAS® VISUAL ANALYTICS VIEWER

- Visualize reports previously created
  - Multiple data sources
  - Interactions
  - Tables and Explorations
- Collaboration via commenting
- "Adaptive presentation" build once, deploy on any channel & device